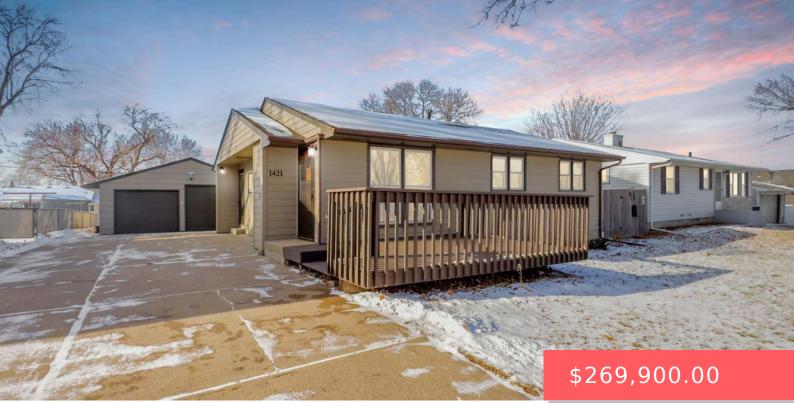

#### **1421 N LINCOLN AVE**

https://harr-lemme.com

# S1/2VAC ST & N 27' LOT 1 BLK 50 MEREDITH'S 2ND ADDN TO THE CITY OF SIOUX FALLS

- . . . .
- 1 hath
- Ranch, Single Family
- None, RESIDENTIAL
- Active-New
- 1586 sq ft

#### Basics

Category: None, RESIDENTIAL Status: Active-New Bathrooms: 1 bath Floor level: 936 Lot size: 7920 sq ft

Type: Ranch, Single Family Bedrooms: 2 beds Total rooms: 6 Area: 1586 sq ft Year built: 1960