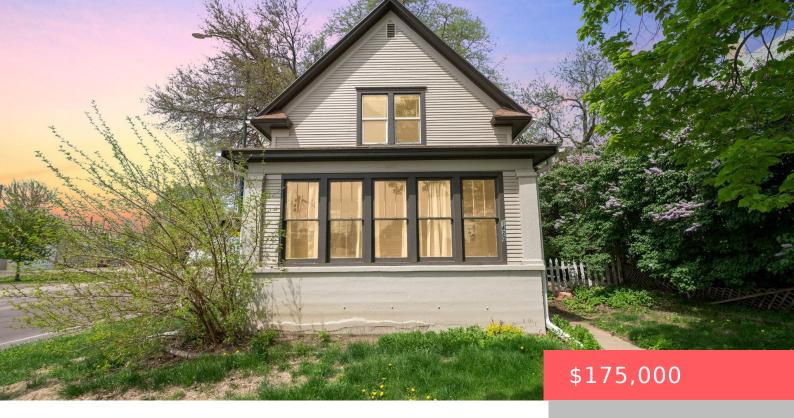

## SIOUX FALLS, SD, 57104

https://harr-lemme.com

W 47 10 & Lot 11 Block 32 Covell's 2nd Addition to City of Sioux Falls

- 2 heds
- 2 baths
- 1.5 Story, Single Family
- None, RESIDENTIAL
- Active
- 952 sq ft

#### **Basics**

Category: None, RESIDENTIAL Type: 1.5 Story, Single Family

Status: Active Bedrooms: 2 beds

**Bathrooms: 2** baths **Total rooms:** 5

Floor level: 560 Area: 952 sq ft

**Lot size: 4134** sq ft **Year built:** 1913

### **Building Details**

Floor covering: Carpet, Concrete, Vinyl, Wood Basement: Full

**Exterior material:** Wood **Roof:** Shingle Composition