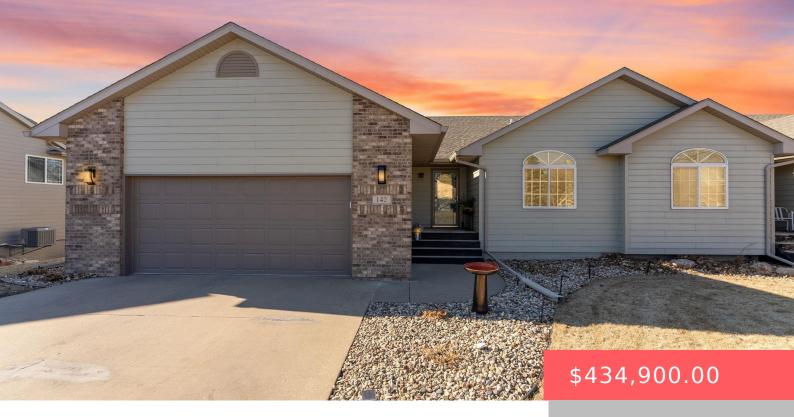

#### **142 W DORAL CT**

https://harr-lemme.com

LOT 11B- BLK 12 PRAIRIE GREEN TRACT B

- 4 beds
- 3 baths
- Ranch, Twin Home
- None, RESIDENTIAL
- Active-New
- 2612 sq ft

#### Basics

Category: None, RESIDENTIAL Status: Active-New Bathrooms: 3 baths Floor level: 1412 Lot size: 9191 sq ft

Type: Ranch, Twin Home Bedrooms: 4 beds Total rooms: 9 Area: 2612 sq ft Year built: 2003