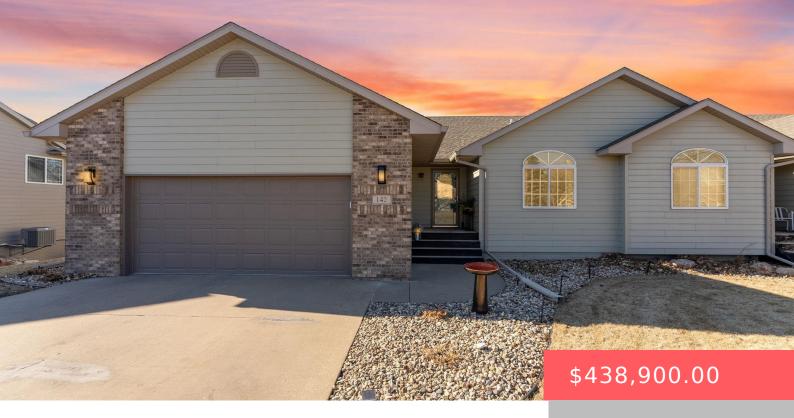

### **142 W DORAL CT**

https://harr-lemme.com

LOT 11B- BLK 12 PRAIRIE GREEN TRACT B

- 4 heds
- 3 baths
- Ranch, Twin Home
- None, RESIDENTIAL
- Active-New
- 2612 sq ft

#### **Basics**

Category: None, RESIDENTIAL Type: Ranch, Twin Home

Status: Active-New Bedrooms: 4 beds

**Bathrooms: 3** baths **Total rooms:** 9

Floor level: 1412 Area: 2612 sq ft

**Lot size: 9191** sq ft **Year built:** 2003

## **Building Details**

Floor covering: Carpet, Ceramic, Vinyl Basement: Full

**Exterior material:** Hard Board, Part Brick **Roof:** Shingle Composition

Parking: Attached