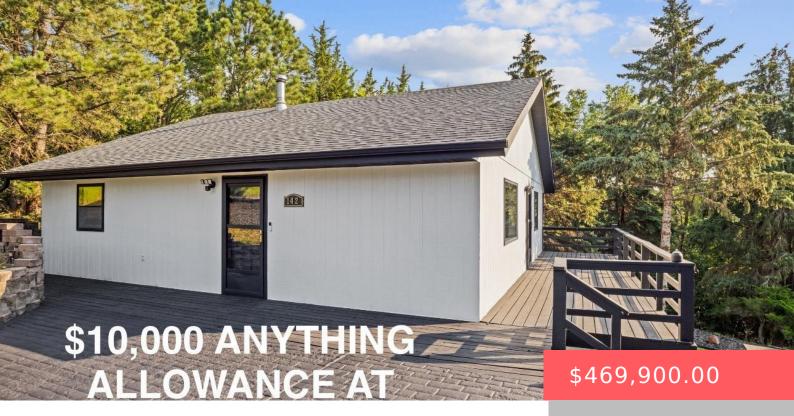

### **142 CREST LN**

https://harr-lemme.com

Lot 4, Block 8, Oak Hills Addition #3, Yankton County SD

- 3 hads
- 2 baths
- Ranch, Single Family
- None, RESIDENTIAL
- Active. Active-New
- 2030 sq ft

#### **Basics**

Category: None, RESIDENTIAL Type: Ranch, Single Family

**Status:** Active, Active-New **Bedrooms: 3** beds

**Bathrooms: 2** baths **Total rooms:** 10

Floor level: 1224 Area: 2030 sq ft

**Lot size: 37462** sq ft **Year built:** 1983

## **Building Details**

Floor covering: Laminate, Wood Roof: Shingle Composition

Parking: Detached