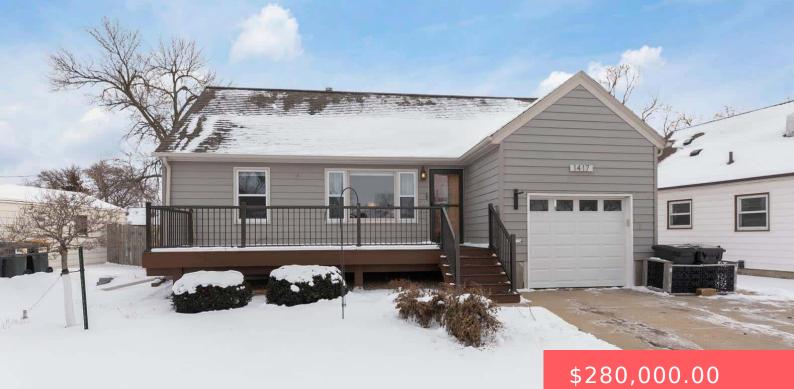

#### **1417 W SUNSET DR**

https://harr-lemme.com

# E 60' 9 & 10 & E 60' N 15' LOT 8 BLOCK 2 HAUGO'S 1ST ADDN TO SOUTH SIOUX FALLS

- φ200,000.00
- 3 beds
- 2 baths
- 1.5 Story, Single Family
- None, RESIDENTIAL
- Active-New
- 1174 sq ft

#### Basics

Category: None, RESIDENTIAL Status: Active-New Bathrooms: 2 baths Floor level: 780 Lot size: 10138 sq ft Type: 1.5 Story, Single Family Bedrooms: 3 beds Total rooms: 7 Area: 1174 sq ft Year built: 1952

### **Building Details**

Floor covering: Carpet, Vinyl, Wood Roof: Shingle Composition Basement: Full Parking: Attached