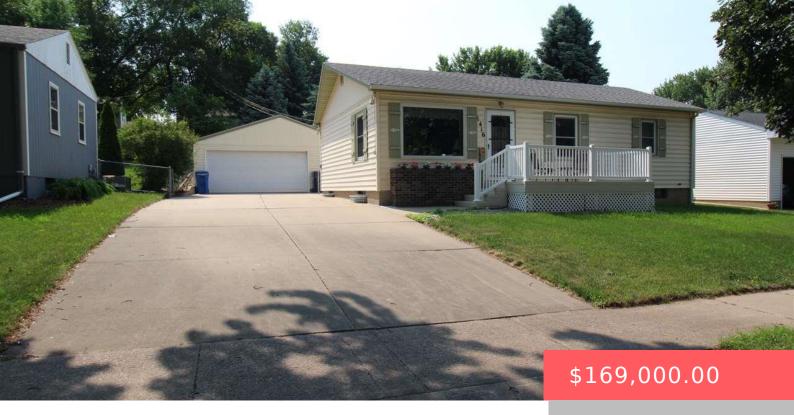

#### 1416 S OLIVE DR

https://harr-lemme.com

Lot 7, Block 14, Hilltop Heights Addition

- 3 hads
- 1 bath
- Ranch, Single Family
- None, RESIDENTIAL
- Sold
- 1657 sq ft

#### **Basics**

Category: None, RESIDENTIAL Type: Ranch, Single Family

Status: Sold Bedrooms: 3 beds

Bathrooms: 1 bath

Floor level: 1053

Total rooms: 9

Area: 1657 sq ft

**Lot size: 8450** sq ft **Year built:** 1959

## **Building Details**

Floor covering: Carpet, Vinyl Basement: Full

**Exterior material:** Vinyl Roof: Shingle Composition

Parking: Detached