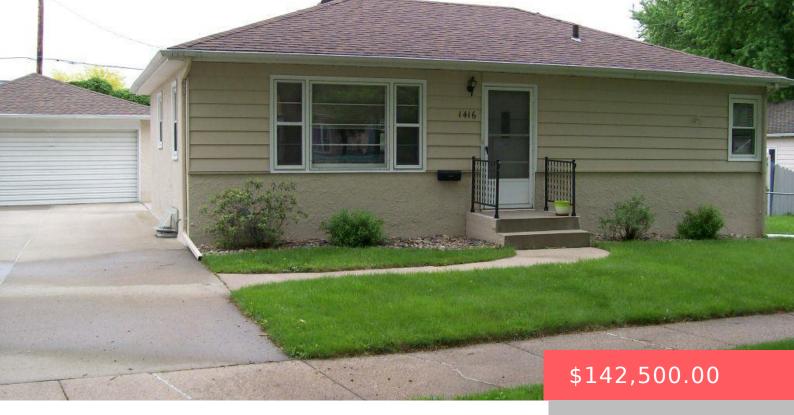

# 1416 E 22ND ST

https://harr-lemme.com

Lot 5, Norlin Sub, Blk 12, Spicers 2nd Addn & Tract B sub of Lot 1 Blk 1.

- 2 hads
- 2 baths
- Ranch, Single Family
- None, RESIDENTIAL
- Sold
- 1445 sq ft

#### **Basics**

Category: None, RESIDENTIAL Type: Ranch, Single Family

Status: Sold Bedrooms: 2 beds

Bathrooms: 2 baths Total rooms: 9
Floor level: 884 Area: 1445 sq ft

**Lot size: 11542** sq ft **Year built:** 1954

# **Building Details**

Floor covering: Wood Basement: Full

**Exterior material:** Stucco/Drivit **Roof:** Shingle Composition

Parking: Detached