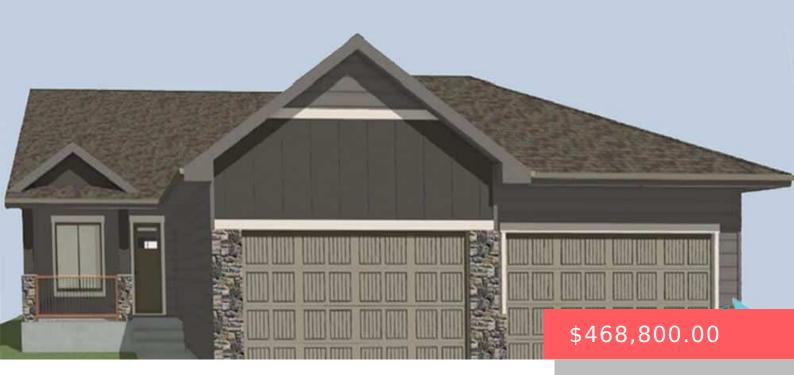

#### **1415 N COLE AVE**

https://harr-lemme.com

LOT 4, BLOCK 1, HIGH POINTE ESTATES 3RD ADDITION

- 5 heds
- 3 baths
- Ranch, Single Family
- New Construction, RESIDENTIAL
- Active, Active-New
- 2277 sq ft

#### **Basics**

Category: New Construction, RESIDENTIAL Type: Ranch, Single Family

Status: Active, Active-New Bedrooms: 5 beds

Bathrooms: 3 baths Total rooms: 9

Floor level: 1270 Area: 2277 sq ft

**Lot size: 9750** sq ft **Year built:** 2024

## **Building Details**

Floor covering: Carpet, Tile, Vinyl Basement: Full

**Exterior material:** Hard Board, Stone/Stone Veneer **Roof:** Shingle Composition

Parking: Attached