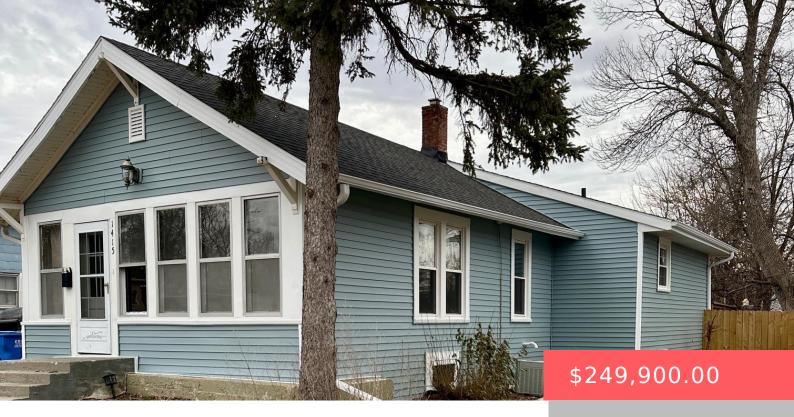

#### 1415 E 4TH ST

https://harr-lemme.com

Blk 6, Lot 38, E 10' 35 and all 36, 37 & W 1/2

- 2 beds
- 2 baths
- Ranch, Single Family
- None, RESIDENTIAL
- Active, Active-New
- 1847 sq ft

#### **Basics**

Category: None, RESIDENTIAL Type: Ranch, Single Family

**Status:** Active, Active-New **Bedrooms: 2** beds

Bathrooms: 2 baths

Total rooms: 10

Floor level: 1007

Area: 1847 sq ft

**Lot size: 10875** sq ft **Year built:** 1916

# **Building Details**

Floor covering: Carpet, Laminate, Vinyl Basement: Full

**Exterior material:** Hard Board **Roof:** Shingle Composition

Parking: Detached