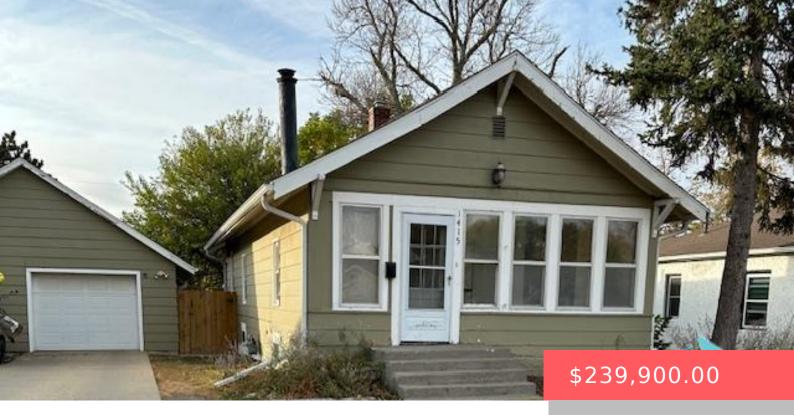

1415 E 4TH ST

https://harr-lemme.com

Blk 6, Lot 38, E 10' 35 and all 36, 37 & W 1/2

- 2 beds
- 2 baths
- Ranch, Single Family
- None, RESIDENTIAL
- Active, Active-New
- 1847 sq ft

#### Basics

Category: None, RESIDENTIAL Status: Active, Active-New Bathrooms: 2 baths Floor level: 1007 Lot size: 10875 sq ft Type: Ranch, Single Family Bedrooms: 2 beds Total rooms: 10 Area: 1847 sq ft Year built: 1916

# **Building Details**

Floor covering: Carpet, Laminate, Vinyl Exterior material: Hard Board Parking: Detached Basement: Full
Roof: Shingle Composition