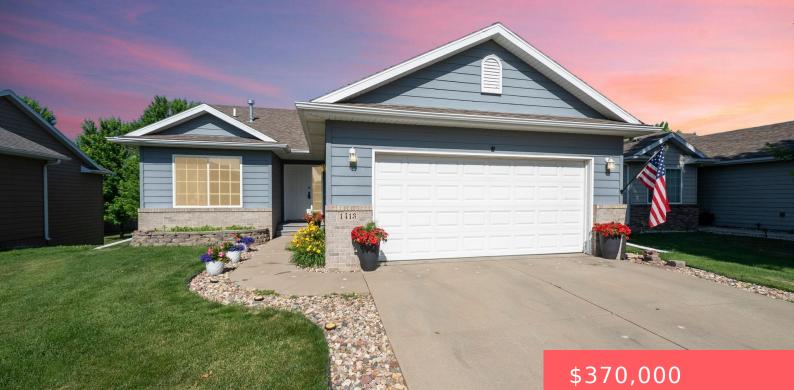

#### LOT 16 BLOCK 14 ASPEN HEIGHTS ADDNTO CITY OF SIOUX FALLS

**Sophie Daly** 

#### Basics

Category: None, RESIDENTIAL Status: Active Bathrooms: 2 baths Floor level: 1139 Lot size: 6480 sq ft Type: Ranch, Single Family Bedrooms: 3 beds Total rooms: 8 Area: 2050 sq ft Year built: 2007

# **Building Details**

Floor covering: Carpet, Vinyl, Wood Exterior material: Cement Hardboard, Part Brick Parking: Attached Basement: Full
Roof: Shingle Composition