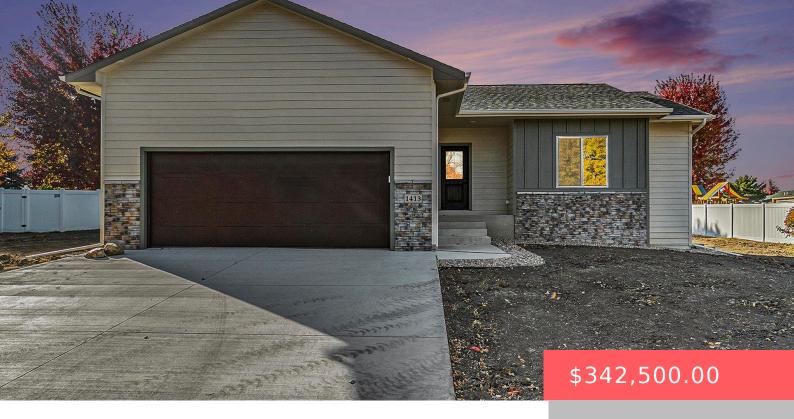

#### **1413 EVERGREEN DR**

https://harr-lemme.com

Lot 7 Block 4 Evergreen Addition

- 2 beds
- 2 baths
- Ranch, Single Family
- None, RESIDENTIAL
- Active-New
- 1117 sq ft

#### Basics

Category: None, RESIDENTIAL Status: Active-New Bathrooms: 2 baths Floor level: 1117 Lot size: 13068 sq ft

Type: Ranch, Single Family Bedrooms: 2 beds Total rooms: 6 Area: 1117 sq ft Year built: 2024

# **Building Details**

Floor covering: Carpet, Vinyl Exterior material: Cement Hardboard, Stone/Stone Veneer Parking: Attached Basement: Full
Roof: Shingle Composition