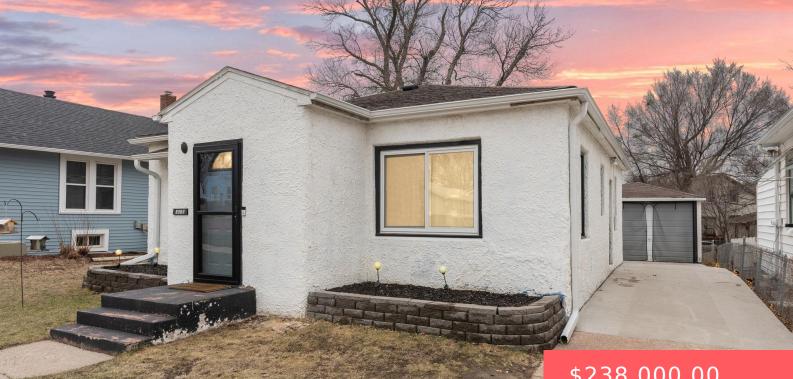

# 1413 E 4TH ST

#### 34 & W15' Lot 35 Block 6 HIGHLAND ADDN TO CITY OF SIOUX FALLS

- \$238,000.00

### Basics

Category: None, RESIDENTIAL Status: Active, Active - Contingent Misc, Active-New Bathrooms: 1 bath Floor level: 924 Lot size: 6000 sq ft Type: Ranch, Single Family Bedrooms: 3 beds Total rooms: 7 Area: 1455 sq ft Year built: 1948

## **Building Details**

Floor covering: Carpet, Vinyl Exterior material: Stucco/Drivit Parking: Detached Basement: Full
Roof: Shingle Composition