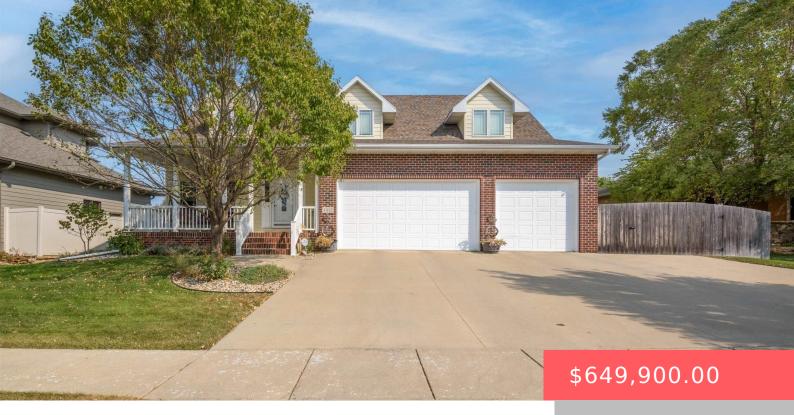

#### **1412 W WATERSTONE DR**

https://harr-lemme.com

Lot 11 Block 9 SF-Heather Ridge II Addn

- 5 heds
- 4 baths
- Single Family, Two Story
- None, RESIDENTIAL
- Active, Active Contingent Misc. Active-New
- 3535 sq ft

#### **Basics**

Category: None, RESIDENTIAL Type: Single Family, Two Story

**Status:** Active, Active - Contingent Misc, Active-New **Bedrooms: 5** beds

Bathrooms: 4 baths Floor level: 1344

**Area: 3535** sq ft **Lot size: 10977** sq ft

# **Building Details**

Floor covering: Carpet, Tile, Vinyl, Wood Basement: Full

**Exterior material:** Hard Board, Part Brick **Roof:** Shingle Composition

Parking: Attached