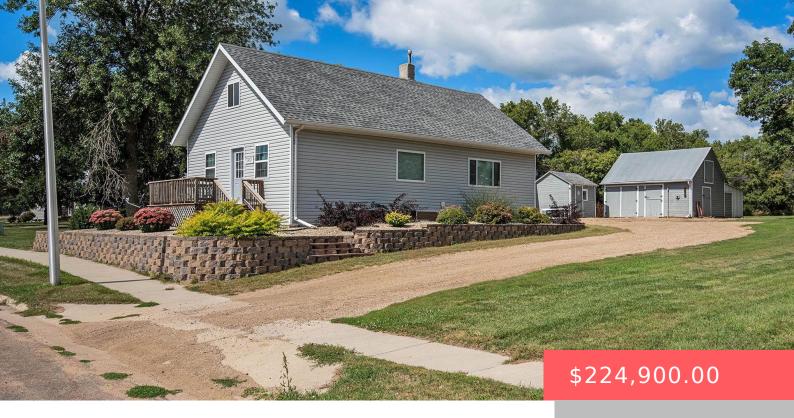

#### **1412 SW 1ST ST**

https://harr-lemme.com

**SEE AGENT REMARKS** 

- 3 heds
- 2 baths
- Ranch, Single Family
- None, RESIDENTIAL
- Active, Active Contingent Misc. Active-New
- 1824 sq ft

#### **Basics**

Category: None, RESIDENTIAL Type: Ranch, Single Family

**Status:** Active, Active - Contingent Misc, Active-New **Bedrooms: 3** beds

Bathrooms: 2 baths

Floor level: 1008

Total rooms: 8

Area: 1824 sq ft

**Lot size: 85911** sq ft **Year built:** 1923

# **Building Details**

Floor covering: Carpet, Laminate, Vinyl Basement: Full

**Exterior material:** Vinyl **Roof:** Shingle Composition

Parking: Detached