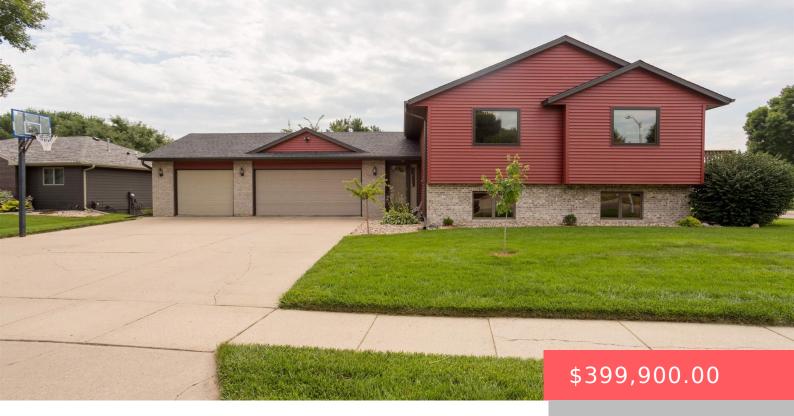

#### **1412 S SNOWBERRY TRL**

https://harr-lemme.com

Lot 37 Block 2 Prairie Highlands Addition to City of Sioux Falls

- 1 hods
- 3 baths
- Single Family, Split Foyer
- None, RESIDENTIAL
- Active. Active-New
- 2168 sq ft

#### **Basics**

Category: None, RESIDENTIAL Type: Single Family, Split Foyer

**Status:** Active, Active-New **Bedrooms: 4** beds

Bathrooms: 3 baths

Floor level: 1250

Area: 2168 sq ft

**Lot size: 11181** sq ft **Year built:** 1996

# **Building Details**

Floor covering: Brick, Tile, Wood Basement: Full

**Exterior material:** Part Brick, Vinyl **Roof:** Shingle Composition

Parking: Attached