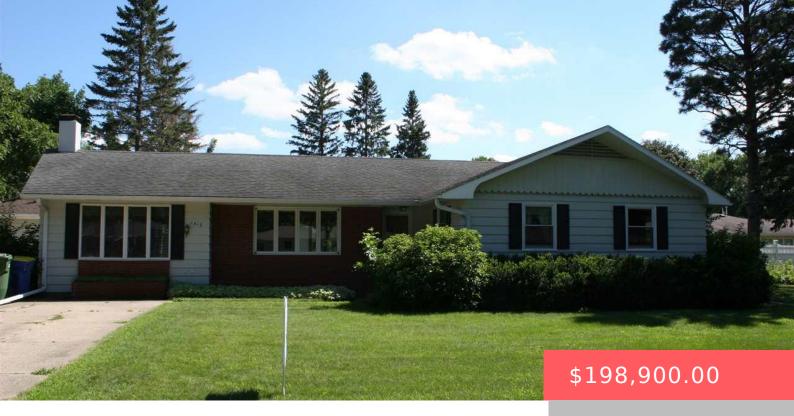

#### **1412 FIRST ST**

https://harr-lemme.com

E 10ft of Lot 2, All of Lot 3, W 10ft of Lot 4, Block 2, Legeros & Amidon Addt

- 3 hads
- 3 baths
- Ranch, Single Family
- None, RESIDENTIAL
- Sold
- 3020 sq ft

#### **Basics**

Category: None, RESIDENTIAL Type: Ranch, Single Family

Status: Sold Bedrooms: 3 beds

Bathrooms: 3 baths

Total rooms: 12

Floor level: 1859

Area: 3020 sq ft

**Lot size: 13200** sq ft **Year built:** 1957

# **Building Details**

Floor covering: Carpet, Tile, Vinyl, Wood Basement: Crawl Space, Partial

**Exterior material:** Part Brick, Wood **Roof:** Shingle Composition

Parking: Detached