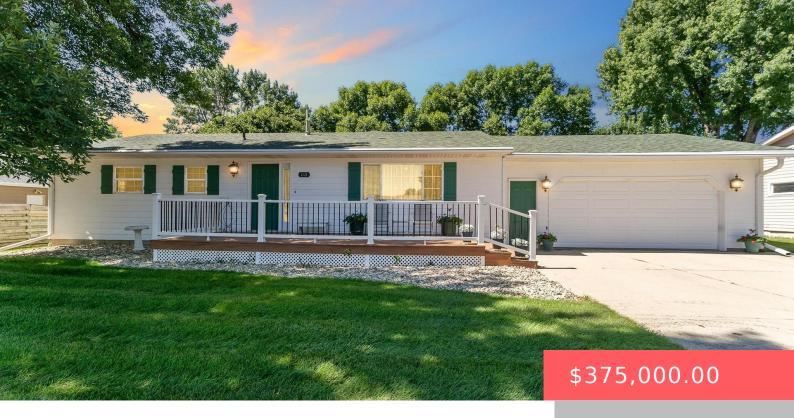

#### **141 N CARLA AVE**

https://harr-lemme.com

TEA-HAGEMEYERS ADD LOT 19 - BLK 3

- 5 beds
- 2 baths
- Ranch, Single Family
- None, RESIDENTIAL
- Active, Active Contingent Home, Active-New
- 2936 sq ft

### **Basics**

Category: None, RESIDENTIAL Type: Ranch, Single Family

**Status:** Active, Active - Contingent Home, Active-New **Bedrooms: 5** beds

Bathrooms: 2 baths Total rooms: 17

**Floor level:** 1732 **Area: 2936** sq ft

**Lot size: 12015** sq ft **Year built:** 1977

## **Building Details**

Floor covering: Carpet, Ceramic Basement: Full

**Exterior material:** Cement Hardboard **Roof:** Shingle Composition

Parking: Attached