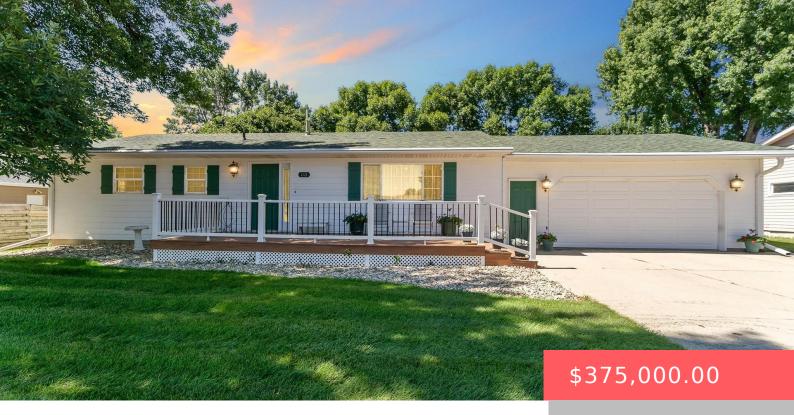

#### **141 N CARLA AVE**

https://harr-lemme.com

TEA-HAGEMEYERS ADD LOT 19 - BLK 3

- 5 beds
- 2 baths
- Ranch, Single Family
- None, RESIDENTIAL
- Active, Active-New
- 2936 sq ft

#### Basics

Category: None, RESIDENTIAL Status: Active, Active-New Bathrooms: 2 baths Floor level: 1732 Lot size: 12015 sq ft

Type: Ranch, Single Family Bedrooms: 5 beds Total rooms: 17 Area: 2936 sq ft Year built: 1977