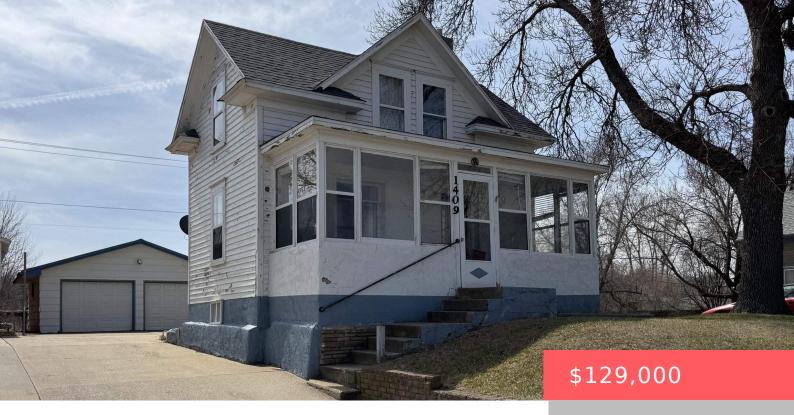

## SIOUX FALLS, SD, 57103

https://harr-lemme.com

Ex N 7' Street Lot 4 Block 1 Mostrum's 1st Addition To City Of Sioux Falls

**Rick Sawvell** 

- 1 her
- 1 bath
- 1.5 Story, Single Family
- None, RESIDENTIAL
- Active
- 832 sq ft

## **Basics**

Category: None, RESIDENTIAL Type: 1.5 Story, Single Family

Status: Active Bedrooms: 1 bed

Bathrooms: 1 bath

Floor level: 678

Total rooms: 4

Area: 832 sq ft

**Lot size: 5942** sq ft **Year built:** 1919

# **Building Details**

Floor covering: Carpet, Vinyl Basement: Partial

**Exterior material:** Stucco/Drivit, Wood **Roof:** Shingle Composition

Parking: Detached