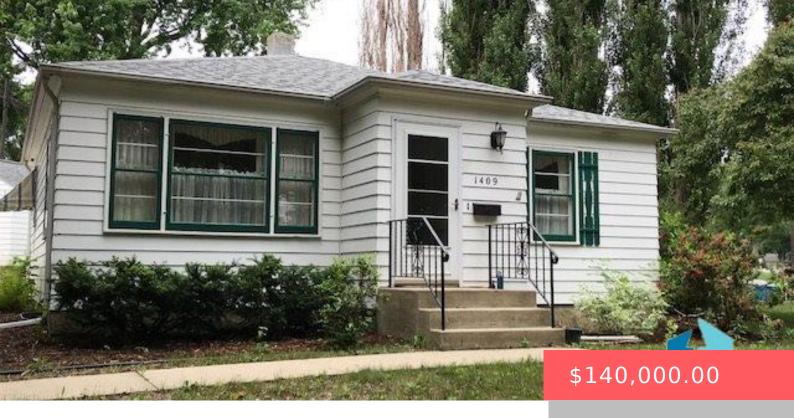

### 1409 E 24TH ST

https://harr-lemme.com

LOT 3 BLK 7 BEL AIRE ADDN

- 2 heds
- 1 bath
- Ranch, Single Family
- None, RESIDENTIAL
- Sold
- 1463 sq ft

#### **Basics**

Category: None, RESIDENTIAL

Status: Sold

Bathrooms: 1 bath Floor level: 1043

Lot size: 6842 sq ft

Type: Ranch, Single Family

Bedrooms: 2 beds

**Total rooms:** 6

**Area: 1463** sq ft

Year built: 1950

# **Building Details**

Floor covering: Carpet, Vinyl **Basement:** Full

Exterior material: Slate

Parking: Detached

**Roof:** Shingle Composition