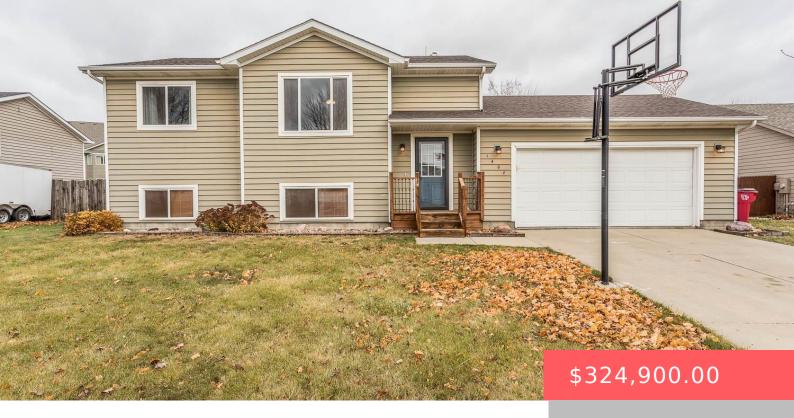

### 1408 W MEADOWBROOK TRL

https://harr-lemme.com

Lot 2 Block 3 Eagle Creek Addn to City of Brandon

- 4 heds
- 2 baths
- Single Family, Split Foyer
- None, RESIDENTIAL
- Active-New
- 1716 sq ft

### **Basics**

Category: None, RESIDENTIAL Type: Single Family, Split Foyer

Status: Active-New Bedrooms: 4 beds

Bathrooms: 2 baths Total rooms: 8

Floor level: 936 Area: 1716 sq ft

Lot size: 9335 sq ft Year built: 2006

# **Building Details**

Floor covering: Carpet, Laminate Basement: Full

**Exterior material:** Vinyl **Roof:** Shingle Composition

Parking: Attached