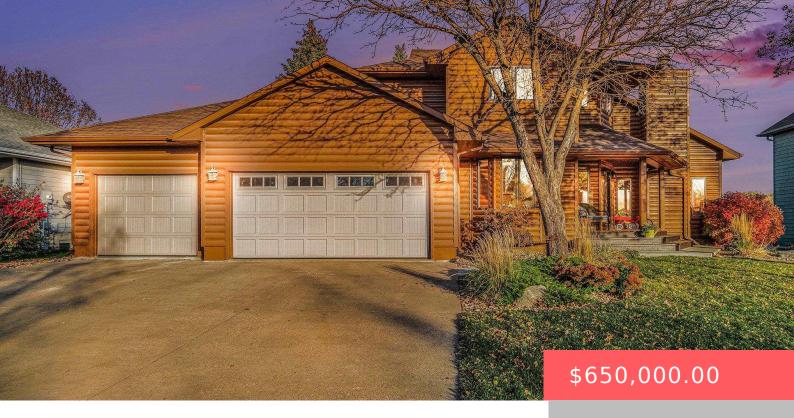

#### **1408 S LARKSPUR TRL**

https://harr-lemme.com

Lot 16 Block 1 Prairie Highlands Addn to City of Sioux Falls

- 5 beds
- 4 baths
- Single Family, Two Story
- None, RESIDENTIAL
- Active, Active-New
- 3663 sq ft

#### Basics

Category: None, RESIDENTIAL Status: Active, Active-New Bathrooms: 4 baths Floor level: 1524 Lot size: 10400 sq ft Type: Single Family, Two Story Bedrooms: 5 beds Total rooms: 11 Area: 3663 sq ft Year built: 1992

# **Building Details**

Floor covering: Carpet, Tile, Vinyl Exterior material: Hard Board, Wood Parking: Attached Basement: Full Roof: Shingle Composition