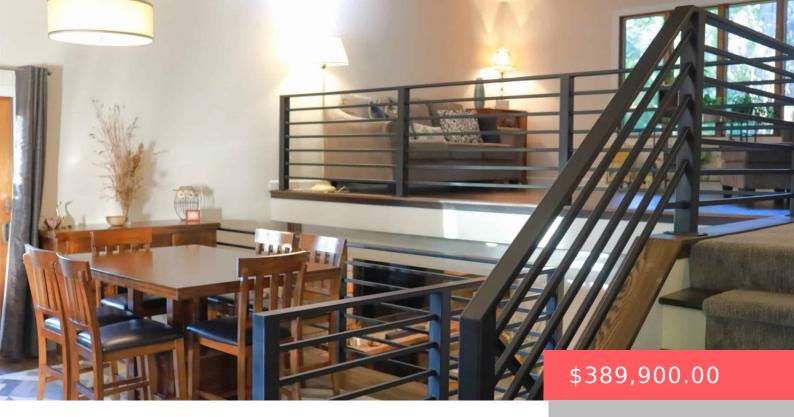

### **1408 N TAHOE TRL**

https://harr-lemme.com

Lot 31 Blk 4 Aspen Hills Addn

- 3 beds
- 4 baths
- Multi Level, Single Family
- None, RESIDENTIAL
- Active, Active-New
- 2075 sq ft

#### **Basics**

Category: None, RESIDENTIAL Type: Multi Level, Single Family

Status: Active, Active-New Bedrooms: 3 beds

Bathrooms: 4 baths Total rooms: 8

Floor level: 490 Area: 2075 sq ft

**Lot size: 10603** sq ft **Year built:** 1983

## **Building Details**

Floor covering: Carpet, Laminate, Tile Basement: Crawl Space, Partial

**Exterior material:** Vinyl **Roof:** Shingle Composition

Parking: Attached

### **Amenities & Features**

Features: Master Bath, Vaulted Ceiling