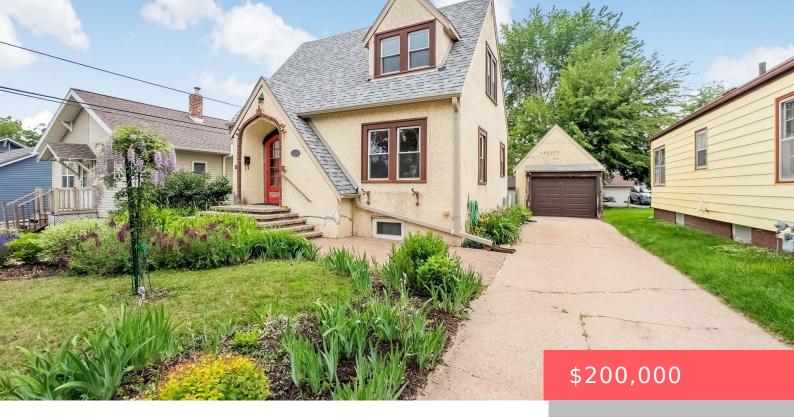

# SIOUX FALLS, SD, 57103

https://harr-lemme.com

W 44` SE14 & W 1` S 88` E 88` SE14 BLOCK 9 EAST SIOUX FALLS ADDN IN CITY OF SIOUX FALLS

- 2 beds
- 2 baths
- 1.5 Story, Single Family
- None, RESIDENTIAL
- Active
- 1158 sq ft

#### **Basics**

Category: None, RESIDENTIAL Type: 1.5 Story, Single Family

Status: Active Bedrooms: 2 beds

Bathrooms: 2 baths Total rooms: 6

**Floor level:** 598 **Area: 1158** sq ft

**Lot size: 5898** sq ft **Year built:** 1930

## **Building Details**

Floor covering: Carpet, Laminate, Wood Basement: Full

**Exterior material:** Stucco/Drivit **Roof:** Shingle Composition

Parking: Detached