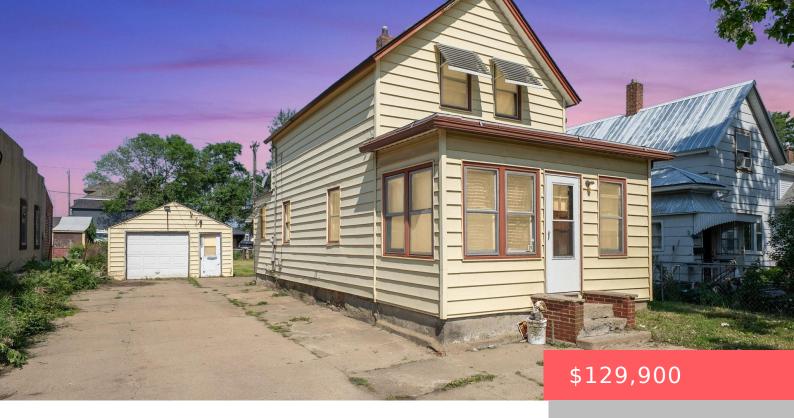

# SIOUX FALLS, SD, 57104

https://harr-lemme.com

LOT 12 BLOCK 17 SUMMIT ADDN TO CITY OF SIOUX FALLS

- 2 heds
- ullet 1 bath
- Single Family, Two Story
- None, RESIDENTIAL
- Active
- 781 sq ft

#### **Basics**

Category: None, RESIDENTIAL Type: Single Family, Two Story

Status: Active Bedrooms: 2 beds

Bathrooms: 1 bath

Floor level: 512

Total rooms: 5

Area: 781 sq ft

Lot size: 6534 sq ft Year built: 1902

# **Building Details**

Floor covering: Carpet, Vinyl Basement: Full

**Exterior material:** Vinyl **Roof:** Shingle Composition

Parking: Detached