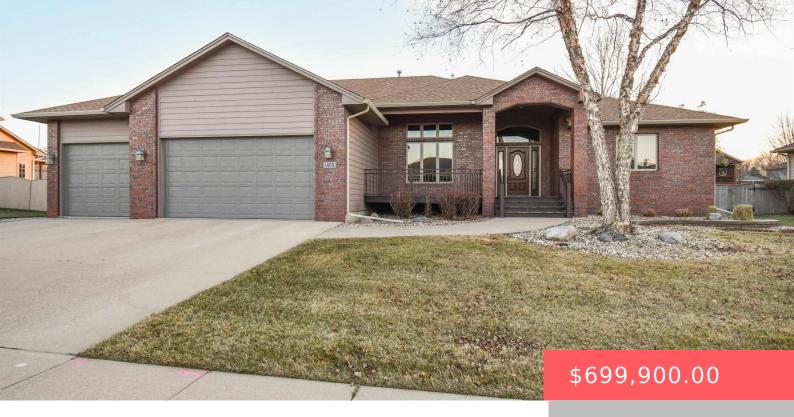

### 1405 W WICKLOW LN

https://harr-lemme.com

Sf-Heather Ridge Add Lot 5 - Blk 2

- 5 beds
- 4 baths
- Ranch, Single Family
- None, RESIDENTIAL
- Active. Active-New
- 4005 sq ft

#### **Basics**

Category: None, RESIDENTIAL Type: Ranch, Single Family

Bedrooms: 5 beds Status: Active, Active-New

Bathrooms: 4 baths Total rooms: 15 Floor level: 2197

Year built: 2003 **Lot size: 13416** sq ft

## **Building Details**

Floor covering: Carpet, Tile, Wood **Basement:** Full

**Exterior material:** Cement Hardboard, Part Brick **Roof:** Shingle Composition

Parking: Attached