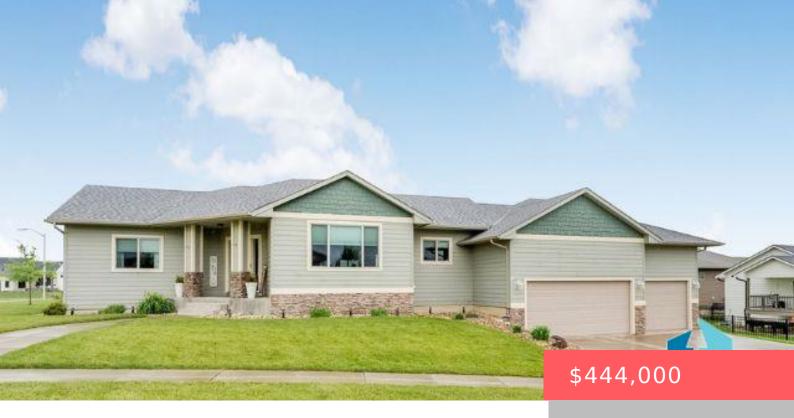

## SIOUX FALLS, SD, 57106

https://harr-lemme.com

Lot 7 Block 13 Legacy Ridge Addn to the City of Sioux Falls

**Maggie Miller** 

- 4 heds
- 3 baths
- Ranch, Single Family
- None, RESIDENTIAL
- Active
- 2500 sq ft

#### **Basics**

Category: None, RESIDENTIAL Type: Ranch, Single Family

Status: Active Bedrooms: 4 beds

Bathrooms: 3 baths

Floor level: 1290

Area: 2500 sq ft

**Lot size: 9776** sq ft **Year built:** 2017

### **Building Details**

Floor covering: Carpet, Tile, Vinyl Basement: Full

Exterior material: Hard Board, Stone/Stone Veneer Roof: Shingle Composition

Parking: Attached