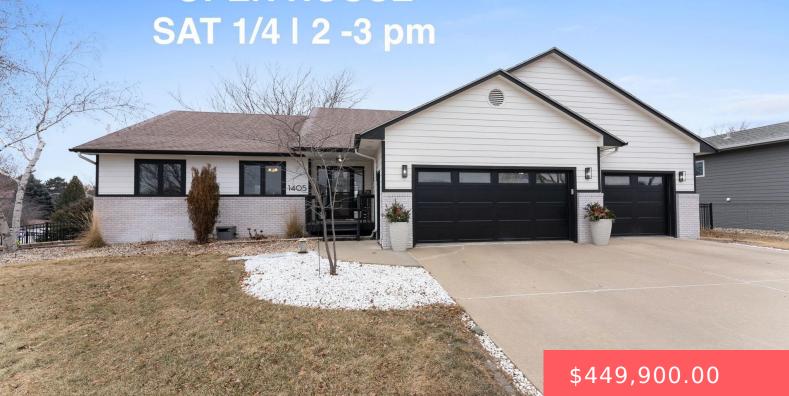

#### **1405 N DUBUQUE AVE**

https://harr-lemme.com

Lot 13 Block 4 Aspen Hills Addn To City Of Sioux Falls

- 4 beds
- 4 baths
- Ranch, Single Family
- None, RESIDENTIAL
- Active, Active-New
- 3108 sq ft

#### Basics

Category: None, RESIDENTIAL Status: Active, Active-New Bathrooms: 4 baths Floor level: 1836 Lot size: 13081 sq ft Type: Ranch, Single Family Bedrooms: 4 beds Total rooms: 11 Area: 3108 sq ft Year built: 1991

# **Building Details**

Floor covering: Carpet, Tile, Vinyl Exterior material: Hard Board, Part Brick Parking: Attached Basement: Full Roof: Shingle Composition