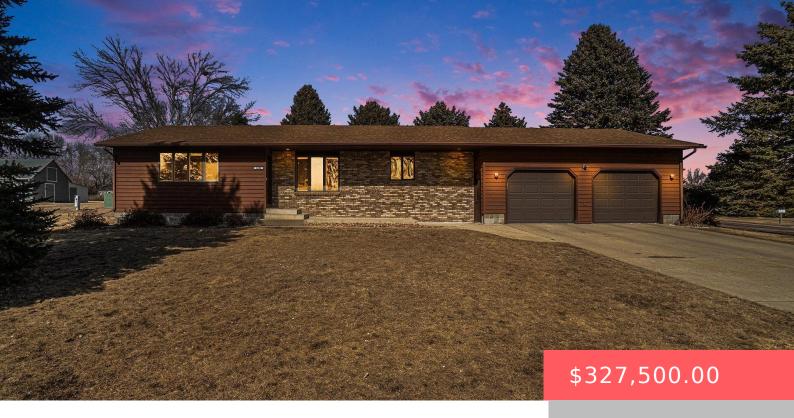

#### 1404 SW 1ST ST

https://harr-lemme.com

#### E100' W133' S131' CO AUD SUBD, NE1/4 EXC S16 1/2' E16' W33' N114 1/2' S131' LOT 13 #2367M-A

- 3 beds
- 3 baths
- Ranch, Single Family
- None, RESIDENTIAL
- Active, Active-New
- 2457 sq ft

#### Basics

Category: None, RESIDENTIAL Status: Active, Active-New Bathrooms: 3 baths Floor level: 1328 Lot size: 13282 sq ft Type: Ranch, Single Family Bedrooms: 3 beds Total rooms: 11 Area: 2457 sq ft Year built: 1993

# **Building Details**

Floor covering: Carpet, Ceramic Exterior material: Part Brick, Wood Parking: Attached Basement: Full
Roof: Shingle Composition