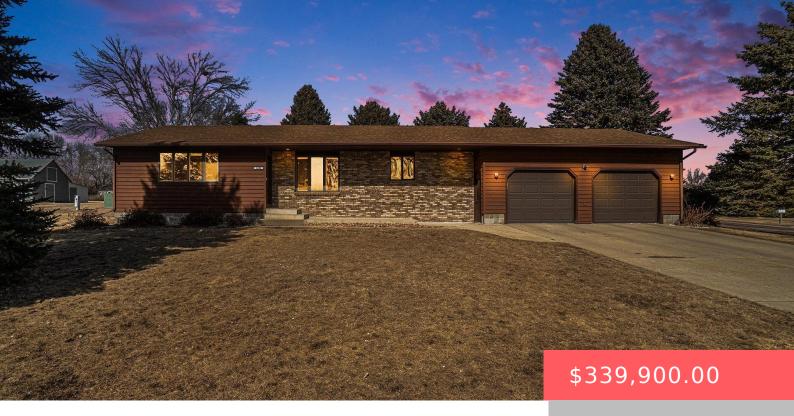

#### **1404 SW 1ST ST**

https://harr-lemme.com

E100' W133' S131' CO AUD SUBD, NE1/4 EXC S16 1/2' E16' W33' N114 1/2' S131' LOT 13 #2367M-A

- 3 hads
- 3 baths
- Ranch, Single Family
- None, RESIDENTIAL
- Active, Active-New
- 2457 sq ft

#### **Basics**

Category: None, RESIDENTIAL Type: Ranch, Single Family

**Status:** Active, Active-New **Bedrooms: 3** beds

Bathrooms: 3 baths Total rooms: 11

Floor level: 1328 Area: 2457 sq ft

**Lot size: 13282** sq ft **Year built:** 1993

# **Building Details**

Floor covering: Carpet, Ceramic Basement: Full

**Exterior material:** Part Brick, Wood **Roof:** Shingle Composition

Parking: Attached