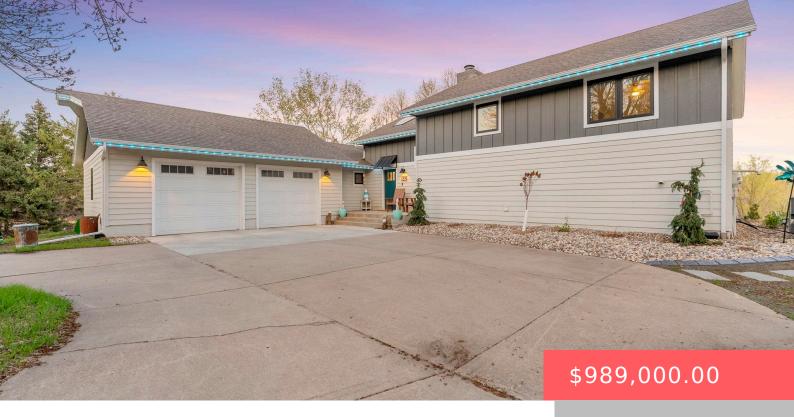

#### **1404 S STREET CAR PL**

https://harr-lemme.com

Lot 16 Block 5 Split Rock Heights 2nd Addition 19-101-48 Slit Rock Township Minnehaha County.

- 3 beds
- 4 baths
- Multi Level, Single Family
- Outside City Limits, RESIDENTIAL
- Active, Active-New
- 2384 sq ft

#### Basics

Category: Outside City Limits, RESIDENTIAL Status: Active, Active-New Bathrooms: 4 baths Floor level: 710 Lot size: 215648 sq ft Type: Multi Level, Single Family Bedrooms: 3 beds Total rooms: 10 Area: 2384 sq ft Year built: 1978

## **Building Details**

Floor covering: Carpet, Concrete, Laminate Exterior material: Hard Board Parking: Attached Basement: Partial Roof: Shingle Composition