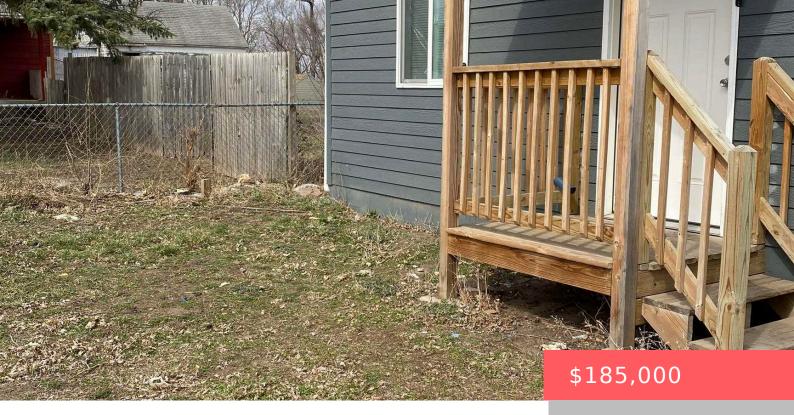

## SIOUX FALLS, SD, 57103

https://harr-lemme.com

Lot 23 of Schillings Sub Addnto SF, Blk 6& Part of Blk 7 ofForest Hill Addn of Minnehaha Cty

- 3 hads
- 2 baths
- Other, Single Family
- None, RESIDENTIAL
- Active
- 1188 sq ft

#### **Basics**

Category: None, RESIDENTIAL Type: Other, Single Family

Status: Active Bedrooms: 3 beds

**Bathrooms: 2** baths **Total rooms:** 7

Floor level: 1188 sq ft

**Lot size: 5807** sq ft **Year built:** 1953

# **Building Details**

Floor covering: Carpet, Laminate Basement: None

**Exterior material:** Vinyl **Roof:** Shingle Composition