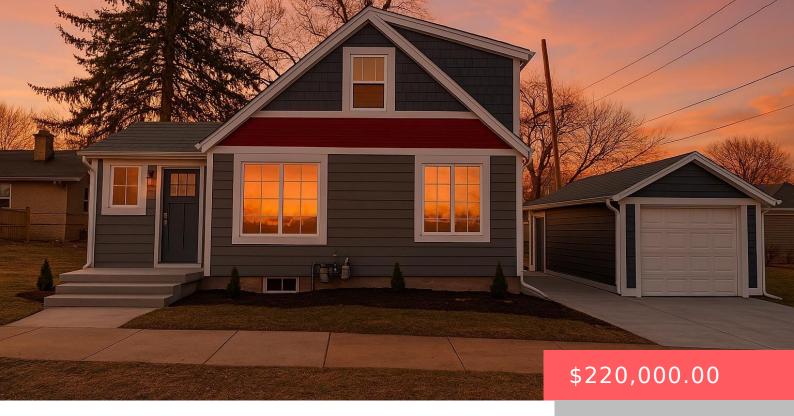

#### 1403 W 7TH ST

https://harr-lemme.com

1 Block 4 West Park Addn to City of Sioux Falls

- 2 heds
- 1 bath
- 1.5 Story, Single Family
- None, RESIDENTIAL
- Active, Active Contingent Misc. Active-New
- 1066 sq ft

### **Basics**

Category: None, RESIDENTIAL Type: 1.5 Story, Single Family

Status: Active, Active - Contingent Misc, Active-New Bedrooms: 2 beds

Bathrooms: 1 bath

Floor level: 498

Area: 1066 sq ft

**Lot size: 2513** sq ft **Year built:** 1910

# **Building Details**

Floor covering: Carpet, Tile, Vinyl Basement: Full

**Exterior material:** Hard Board **Roof:** Shingle Composition

Parking: Detached