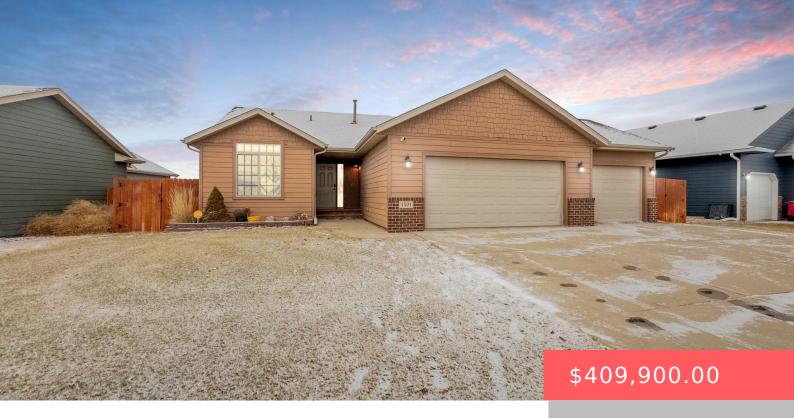

#### 1401 N LALLEY LN

https://harr-lemme.com

LOT 6 BLOCK 10 ASPEN HEIGHTS ADDN TO CITY OF SIOUX FALLS

- 4 heds
- 4 baths
- Ranch, Single Family
- None, RESIDENTIAL
- Active. Active-New
- 2133 sa ft

#### **Basics**

Category: None, RESIDENTIAL Type: Ranch, Single Family

Status: Active, Active-New Bedrooms: 4 beds

Bathrooms: 4 baths Total rooms: 9

Floor level: 1119 Area: 2133 sq ft

**Lot size: 8320** sq ft **Year built:** 2012

## **Building Details**

Floor covering: Carpet, Ceramic, Laminate, Wood Basement: Full

**Exterior material:** Cement Hardboard, Part Brick **Roof:** Shingle Composition

Parking: Attached