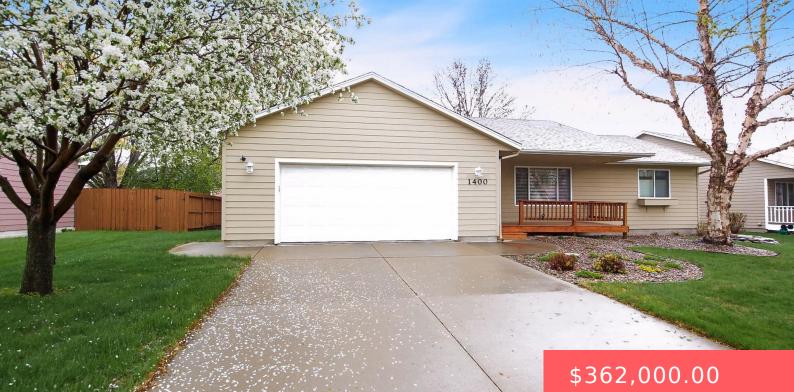

#### **1400 S LAKOTA AVE**

https://harr-lemme.com

Lot 10 Block 3 Parkview Estates To City Of Brandon

#### Basics

Category: None, RESIDENTIAL Status: Active-New Bathrooms: 3 baths Floor level: 978 Lot size: 8224 sq ft

Type: Ranch, Single Family Bedrooms: 3 beds Total rooms: 9 Area: 1683 sq ft Year built: 1999

# **Building Details**

Floor covering: Carpet, Vinyl Exterior material: Other Parking: Attached

Basement: Full
Roof: Shingle Composition