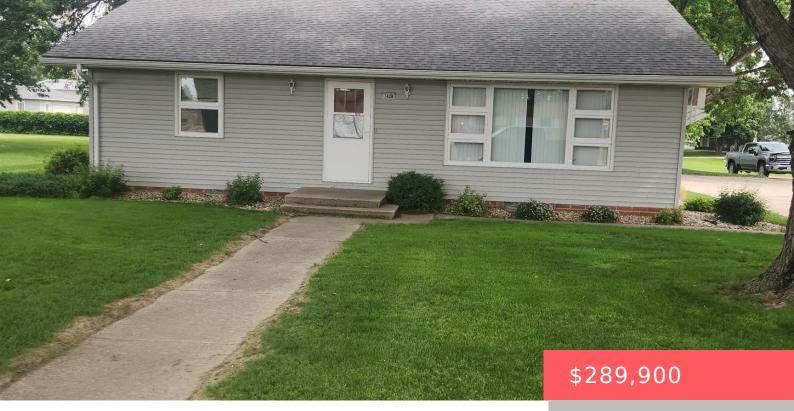

#### EDGERTON, MN, 56128

https://harr-lemme.com

Multiple pids

- 4 beds
- 3 baths
- Ranch, Single Family
- None, RESIDENTIAL
- Active
- 2180 sq ft

#### Basics

Category: None, RESIDENTIAL Status: Active Bathrooms: 3 baths Floor level: 1280 Lot size: 17000 sq ft Type: Ranch, Single Family Bedrooms: 4 beds Total rooms: 9 Area: 2180 sq ft Year built: 1969

## **Building Details**

Floor covering: Carpet, Vinyl Exterior material: Vinyl Parking: Attached, Detached

Basement: Full
Roof: Shingle Composition