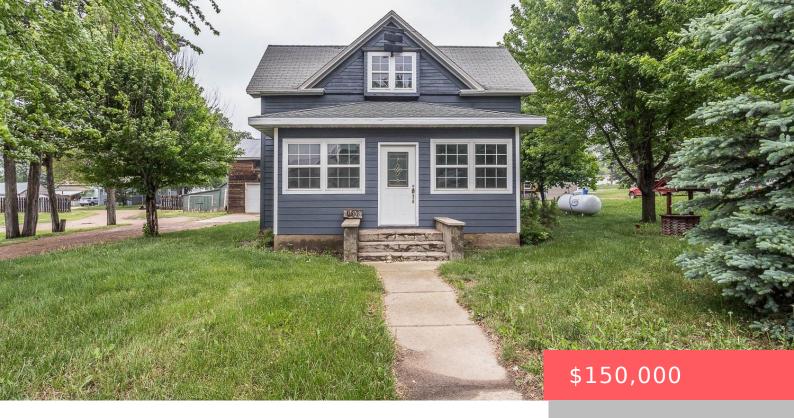

## **IRENE, SD, 57037**

https://harr-lemme.com

Lots 15 & 16 Blk 1 Hartwell

- 3 heds
- 1 bath
- 1.5 Story, Single Family
- None, RESIDENTIAL
- Active
- 1215 sq ft

#### **Basics**

Category: None, RESIDENTIAL Type: 1.5 Story, Single Family

Status: Active Bedrooms: 3 beds

**Bathrooms: 1** bath **Total rooms: 8 Floor level: 915 Area: 1215** sq ft

**Lot size: 14720** sq ft **Year built:** 1920

## **Building Details**

Floor covering: Carpet, Vinyl Basement: Full

**Exterior material:** Wood **Roof:** Shingle Composition

Parking: Detached