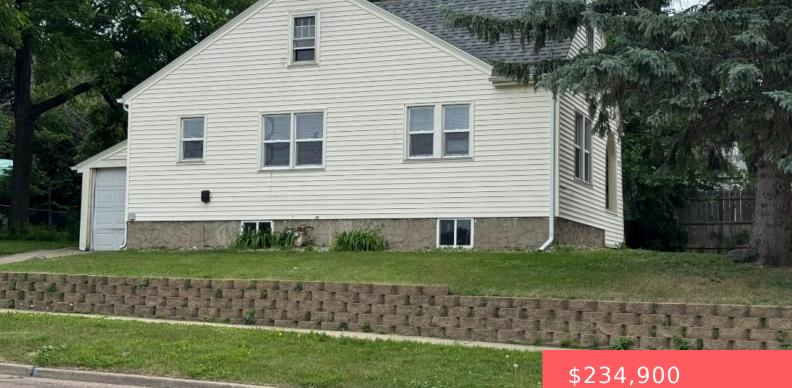

#### SIOUX FALLS, SD, 57104

https://harr-lemme.com

Youngs Sub S 2/3 10 & S 2/3 W 1/2 Lot 11 Block 11 Emerson's Addition to the city of Sioux Falls

- 3 beds
- 1 bath
- 1.5 Story, Single Family
- None, RESIDENTIAL
- Active
- 1032 sq ft

#### Basics

Category: None, RESIDENTIAL Status: Active Bathrooms: 1 bath Floor level: 732 Lot size: 4356 sq ft Type: 1.5 Story, Single Family Bedrooms: 3 beds Total rooms: 6 Area: 1032 sq ft Year built: 1929

# **Building Details**

Floor covering: Carpet, Laminate, Tile, Wood Exterior material: Vinyl Parking: Attached Basement: Full Roof: Shingle Composition