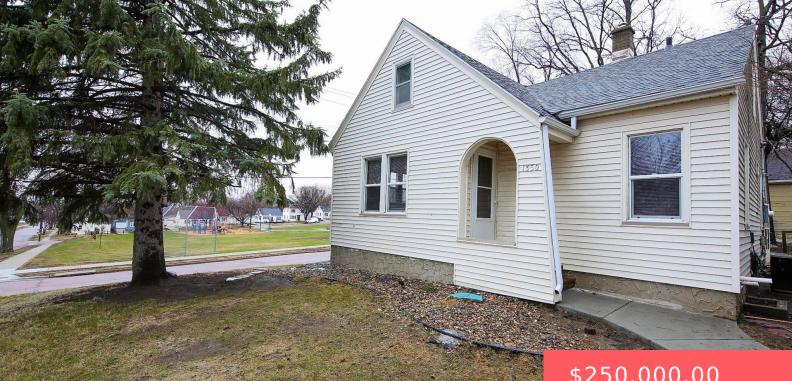

1330 W 14TH ST

https://harr-lemme.com

Youngs Sub S 2/3 10 & S 2/3 W 1/2 Lot 11 Block 11 Emerson's Addition to the city of Sioux Falls

- \$250,000.00

#### Basics

Category: None, RESIDENTIAL Status: Active, Active-New Bathrooms: 1 bath Floor level: 732 Lot size: 4356 sq ft Type: 1.5 Story, Single Family Bedrooms: 3 beds Total rooms: 6 Area: 1032 sq ft Year built: 1929

## **Building Details**

Floor covering: Carpet, Laminate, Tile, Wood Exterior material: Vinyl Parking: Attached Basement: Full Roof: Shingle Composition