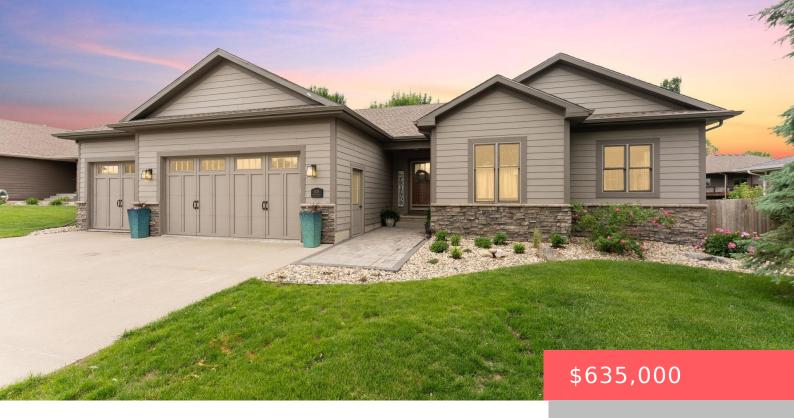

## SIOUX FALLS, SD, 57108

https://harr-lemme.com

Lot 6 Block 4 Heather Ridge II Add City Of Sioux Falls

- 4 heds
- 3 baths
- Ranch, Single Family
- None, RESIDENTIAL
- Active
- 3198 sq ft

#### **Basics**

Category: None, RESIDENTIAL Type: Ranch, Single Family

Status: Active Bedrooms: 4 beds

**Bathrooms: 3** baths **Total rooms:** 12

Floor level: 2050 Area: 3198 sq ft

**Lot size: 10977** sq ft **Year built:** 2006

## **Building Details**

Floor covering: Carpet, Tile Basement: Full

**Exterior material:** Cement Hardboard, Stone/Stone Veneer **Roof:** Shingle Composition

Parking: Attached