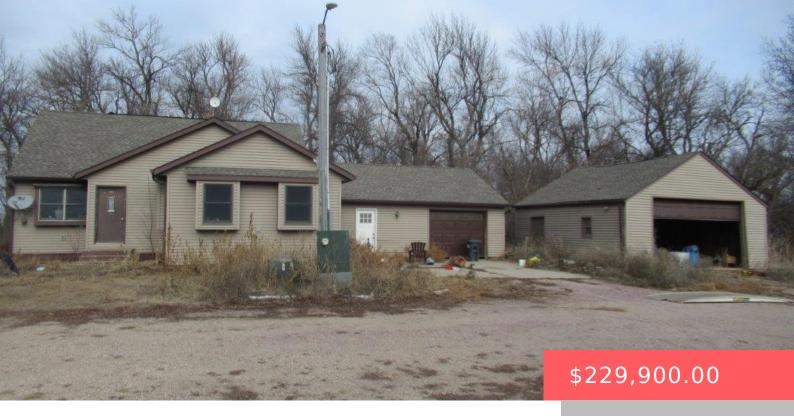

#### **13222 ABBOTT AVE**

https://harr-lemme.com

10.55 Acre Tract in Section 19 Twp 104 Range 43

- 4 heds
- 2 baths
- 1.5 Story, Single Family
- Outside City Limits RESIDENTIAL
- Active, Active Contingent Misc, Active-New
- 1872 sa ft

#### **Basics**

Category: Outside City Limits, RESIDENTIAL Type: 1.5 Story, Single Family

**Status:** Active, Active - Contingent Misc, Active-New **Bedrooms: 4** beds

Bathrooms: 2 baths Total rooms: 8

Floor level: 936 Area: 1872 sq ft

**Lot size: 459558** sq ft **Year built:** 1950

## **Building Details**

Floor covering: Carpet, Vinyl Basement: Crawl Space, Partial

**Exterior material:** Vinyl **Roof:** Shingle Composition

Parking: Attached