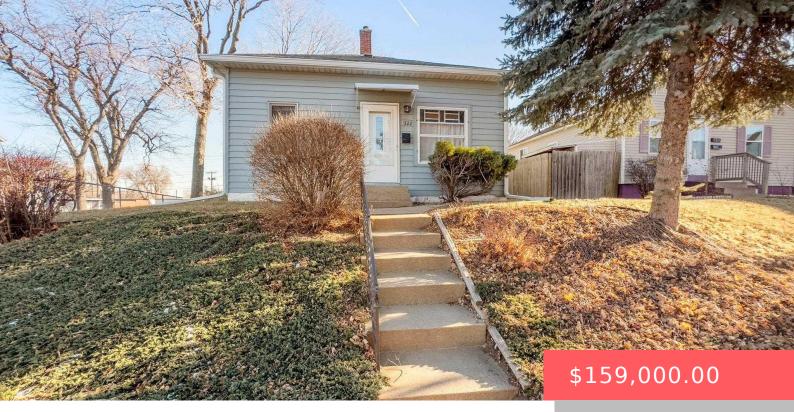

#### **1322 N DAKOTA AVE**

https://harr-lemme.com

#### LOT 16 BLOCK 14 SUMMIT ADDN TO CITY OF SIOUX FALLS

- 2 beds
- 1 bath
- Other, Single Family
- None, RESIDENTIAL
- Active, Active Contingent
- 067 ----

#### Basics

Category: None, RESIDENTIAL Status: Active, Active - Contingent Home Bathrooms: 1 bath Floor level: 867 Lot size: 6556 sq ft Type: Other, Single Family Bedrooms: 2 beds Total rooms: 7 Area: 867 sq ft Year built: 1890