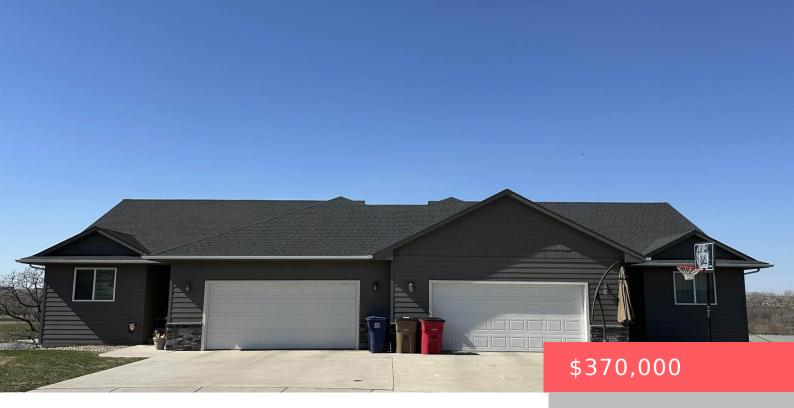

#### 1322 N ARCHER DR

https://harr-lemme.com

Lot 7A, Block 1, Timberline Estates, 2nd Addition to the City Of Sioux Falls

- 4 hads
- 3 baths
- Ranch, Twin Home
- None, RESIDENTIAL
- Active-New
- 2078 sq ft

#### **Basics**

Category: None, RESIDENTIAL Type: Ranch, Twin Home

Status: Active-New Bedrooms: 4 beds

Bathrooms: 3 baths Total rooms: 10

# **Building Details**

Floor covering: Carpet, Vinyl Basement: Full

**Exterior material:** Hard Board, Stone/Stone Veneer **Roof:** Shingle Composition

Parking: Attached