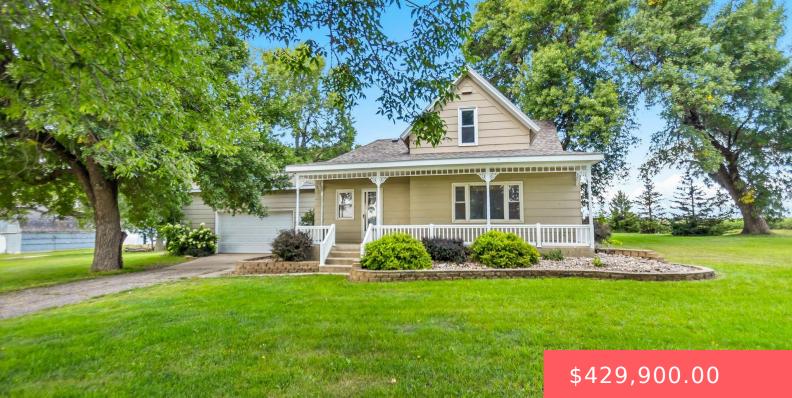

#### **1321 CHESTNUT AVE**

https://harr-lemme.com

Larchwood Agric Land Lot 1 of Lot 2 of out of Lot 1

#### Basics

Category: None, RESIDENTIAL Status: Active, Active-New Bathrooms: 1 bath Floor level: 1356 Lot size: 361548 sq ft Type: 1.5 Story, Single Family Bedrooms: 4 beds Total rooms: 7 Area: 1759 sq ft Year built: 1900

## **Building Details**

Floor covering: Carpet Exterior material: Hard Board Parking: Attached, Detached Basement: Partial Roof: Shingle Composition