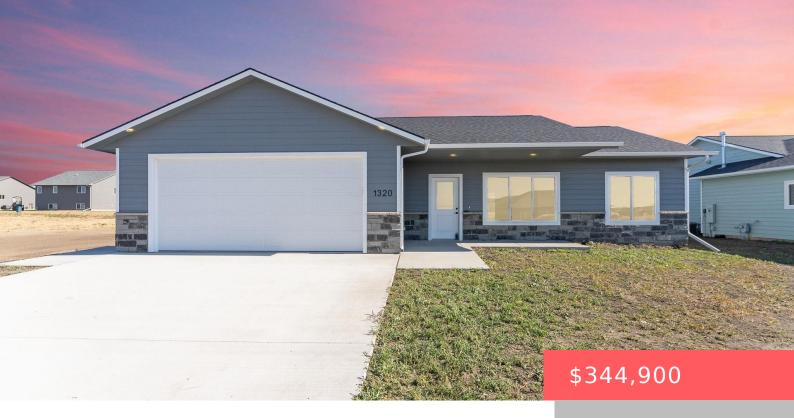

**TEA, SD, 57064** 

https://harr-lemme.com

Lot 10 Block 3 of GC Estates Addition to the City of Tea, Lincoln County, South Dakota

Tara Allen

- 2 beds
- 1 bath
- Ranch, Single Family
- New Construction, RESIDENTIAL
- Active
- 1013 sq ft

### **Basics**

Category: New Construction, RESIDENTIAL Type: Ranch, Single Family

Status: Active Bedrooms: 2 beds

Bathrooms: 1 bath Total rooms: 5

**Floor level:** 1013 Area: **1013** sq ft

Lot size: 9093 sq ft Year built: 2024

## **Building Details**

Floor covering: Carpet, Vinyl Basement: None

**Exterior material:** Hard Board **Roof:** Shingle Composition

Parking: Attached