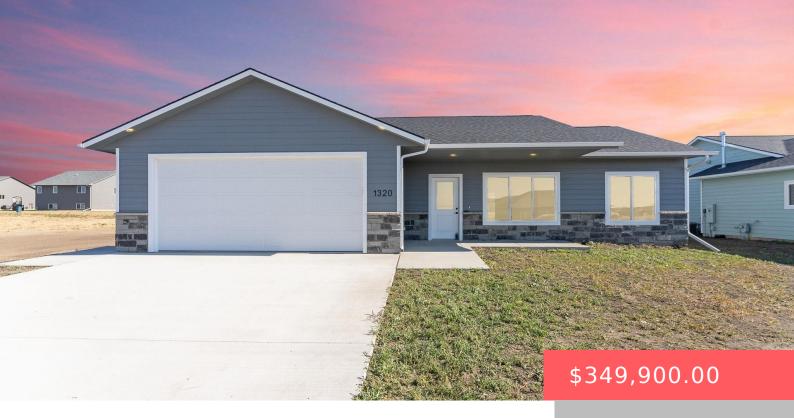

#### **1320 N TITAN AVE**

https://harr-lemme.com

Lot 10 Block 3 of GC Estates Addition to the City of Tea, Lincoln County, South Dakota

- 2 beds
- 1 bath
- Ranch, Single Family
- New Construction, RESIDENTIAL
- Active, Active-New
- 1013 sq ft

### **Basics**

Category: New Construction, RESIDENTIAL Type: Ranch, Single Family

Status: Active, Active-New Bedrooms: 2 beds

Bathrooms: 1 bath

Floor level: 1013

Total rooms: 5

Area: 1013 sq ft

**Lot size: 9093** sq ft **Year built:** 2024

## **Building Details**

Floor covering: Carpet, Vinyl Basement: None

**Exterior material:** Hard Board **Roof:** Shingle Composition

Parking: Attached