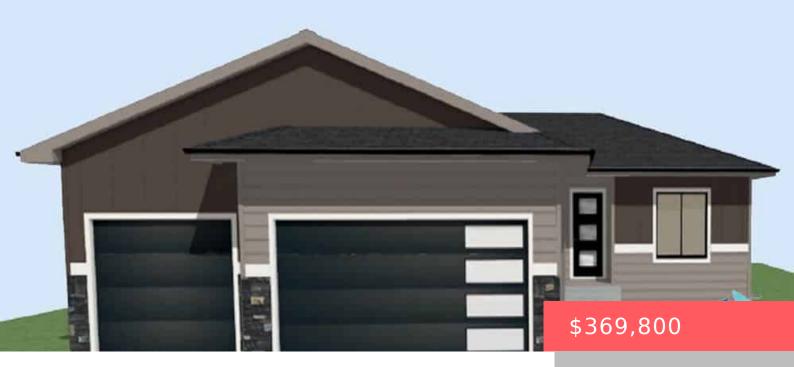

**TEA, SD, 57064** 

https://harr-lemme.com

Lot 17, Block 2 High Pointe Estates 3rd Addition

**Amanda Treloar** 

- 2 heds
- 2 haths
- Ranch, Single Family
- New Construction, RESIDENTIAL
- Active
- 1097 sq ft

#### **Basics**

Category: New Construction, RESIDENTIAL Type: Ranch, Single Family

Status: Active Bedrooms: 2 beds

Bathrooms: 2 baths Total rooms: 6

**Floor level:** 1097 Area: **1097** sq ft

Lot size: 9880 sq ft Year built: 2025

# **Building Details**

Floor covering: Carpet, Tile, Vinyl Basement: Full

**Exterior material:** Hard Board, Stone/Stone Veneer **Roof:** Shingle Composition

Parking: Attached