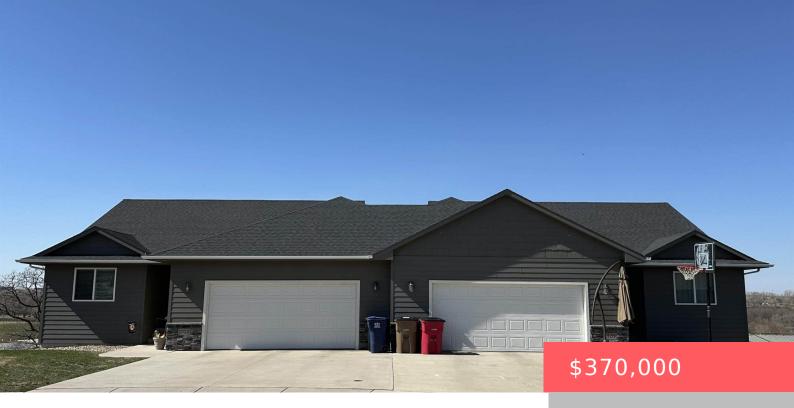

#### 1320 N ARCHER DR

https://harr-lemme.com

Lot 7B, Block 1, Timberline Estates, 2nd Addition to the City of Sioux Falls

- 4 hods
- 3 baths
- Ranch, Twin Home
- None, RESIDENTIAL
- Active-New
- 2078 sq ft

#### **Basics**

Category: None, RESIDENTIAL Type: Ranch, Twin Home

Status: Active-New Bedrooms: 4 beds

Bathrooms: 3 baths Total rooms: 10

Floor level: 1178 Area: 2078 sq ft

**Lot size: 9599** sq ft **Year built:** 2020

## **Building Details**

Floor covering: Carpet, Vinyl Basement: Full

**Exterior material:** Hard Board, Stone/Stone Veneer **Roof:** Shingle Composition

Parking: Attached